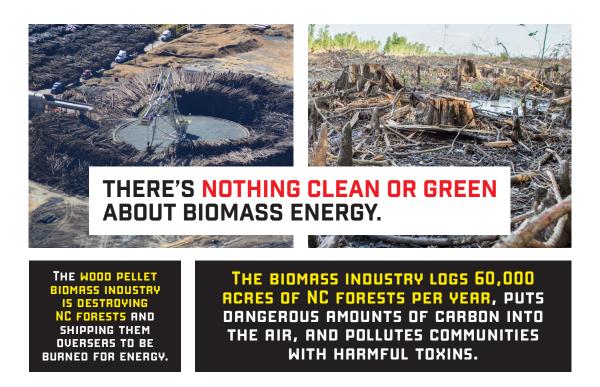

I HE WOOD PELLET BIOMASS INDUSTRY IS DESTROYING NC FORESTS AND SHIPPING THEM OVERSEAS TO BE BURNED FOR ENERGY. THE BIOMASS INDUSTRY LOGS 60,000 ACRES OF NC FORESTS PER YEAR, PUTS DANGEROUS AMOUNTS OF CARBON INTO THE AIR, AND POLLUTES COMMUNITIES WITH HARMFUL TOXINS.