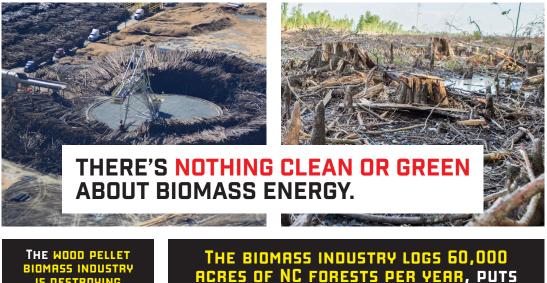

I HE WOOD PELLET BIOMASS INDUSTRY IS DESTROYING NC FORESTS AND SHIPPING THEM OVERSEAS TO BE BURNED FOR ENERGY. THE BIOMASS INDUSTRY LOGS 60,000 ACRES OF NC FORESTS PER YEAR, PUTS DANGEROUS AMOUNTS OF CARBON INTO THE AIR, AND POLLUTES COMMUNITIES WITH HARMFUL TOXINS.